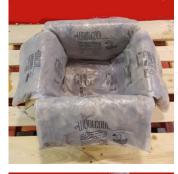

## The Pet Parlour is switching to Wool Cool!

Woolcool's thermal insulated frozen food packaging inserts, made from sheep's wool, offer an environmentally friendly alternative to polystyrene. Woolcool inserts are fully compostable & biodegradable, fully reusable and a 100% sustainable solution to transporting frozen goods from our shop to your door.

## It works like this:

Once you place an order of frozen food for delivery, a refundable deposit of €5 will be applied to your shopping cart. This refundable deposit is for the Woolcool inserts, of which there are are two with each order up to 25kgs.