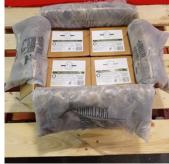

## It works like this:

Once you place an order of frozen food for delivery, a refundable deposit of €5 will be applied to your shopping cart. This refundable deposit is for the Woolcool inserts, of which there are are two with each order up to 25kgs.

Please hold on to these inserts and when you receive your third order (Three sets of inserts, 6 inserts in total) simply fold and put the 3 Woolcool sets into one of the cardboard boxes you received, tape it up and Email us for collection.